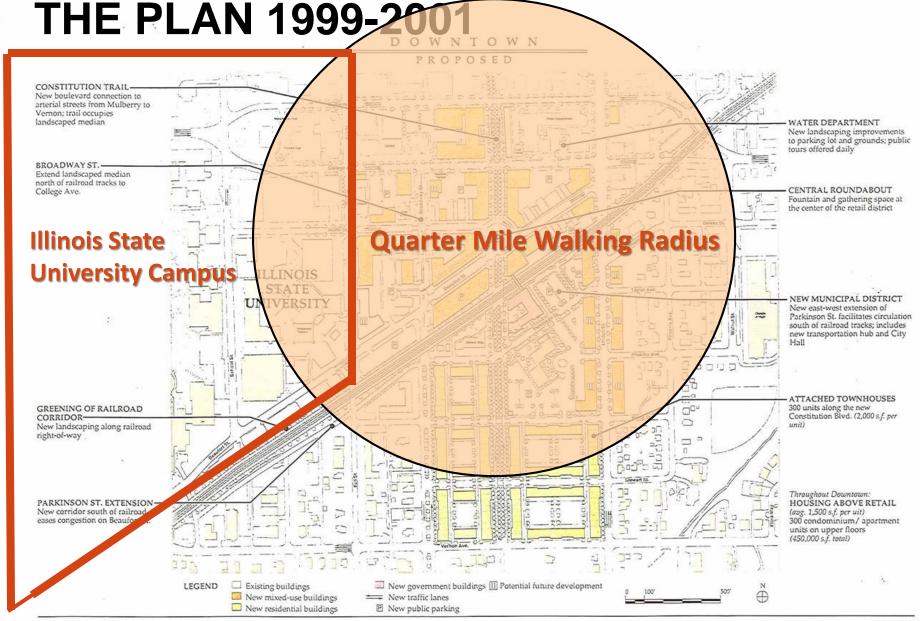

#### 2009

Roundabout Rendering Normal Multimodal Transportation Center Town of Normal, Illinois

- February 2010:
   \$22 M TIGER Grant Received
- August 2010: Construction Begins—1st TIGER
   Discretionary Project Under Construction
- July 2012:
   "Uptown Station" Opened