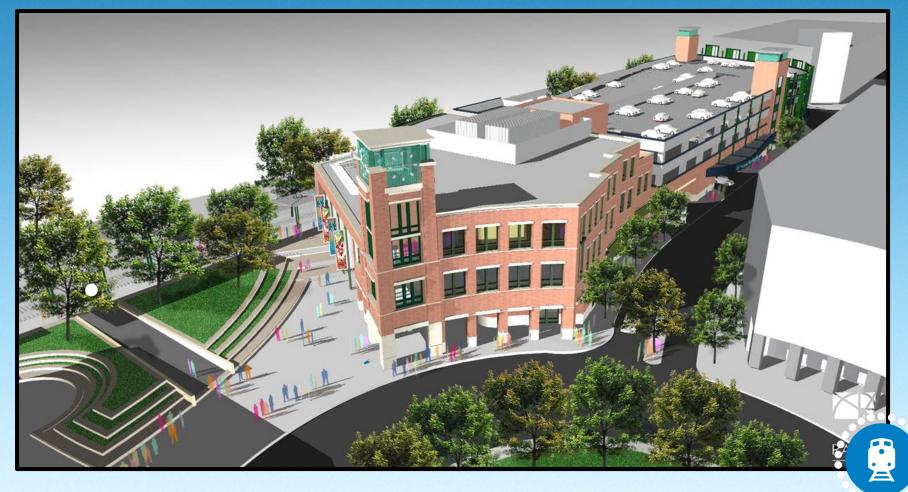

#### 2009

Roundabout Rendering Normal Multimodal Transportation Center Town of Normal, Illinois

- February 2010:
   \$22 M TIGER Grant Received
- August 2010: Construction Begins—1st TIGER
   Discretionary Project Under Construction
- July 2012:
   "Uptown Station" Opened