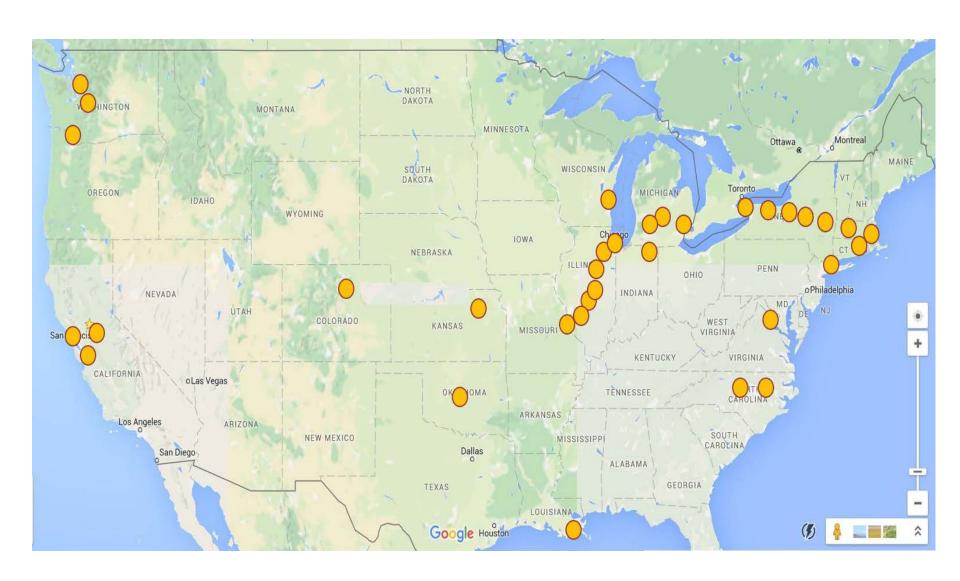

# **Intercity Passenger Rail Station Projects**

Washington Union Station

| West                    |                                                                                                       | Central                                                                                                                              |                                                                                                                                                                                                                                                                        | East                                                                                                                                                                                                                                                                         |
|-------------------------|-------------------------------------------------------------------------------------------------------|--------------------------------------------------------------------------------------------------------------------------------------|------------------------------------------------------------------------------------------------------------------------------------------------------------------------------------------------------------------------------------------------------------------------|------------------------------------------------------------------------------------------------------------------------------------------------------------------------------------------------------------------------------------------------------------------------------|
| Portland, OR            | •                                                                                                     | Alton, IL                                                                                                                            | •                                                                                                                                                                                                                                                                      | Albany-Rensselaer                                                                                                                                                                                                                                                            |
| Sacramento, CA          | •                                                                                                     | Ann Arbor, MI                                                                                                                        | •                                                                                                                                                                                                                                                                      | Boston - South Station                                                                                                                                                                                                                                                       |
| San Francisco -Transbay | •                                                                                                     | Battle Creek, MI                                                                                                                     | •                                                                                                                                                                                                                                                                      | Buffalo-Depew                                                                                                                                                                                                                                                                |
| San Jose - Diridon      | •                                                                                                     | Dearborn, MI                                                                                                                         | •                                                                                                                                                                                                                                                                      | Lexington, NC                                                                                                                                                                                                                                                                |
| Seattle King Street     | •                                                                                                     | Denver Union Station                                                                                                                 | •                                                                                                                                                                                                                                                                      | New York – Penn/Moynihan                                                                                                                                                                                                                                                     |
| Tacoma, WA              | •                                                                                                     | Lawrence, KS                                                                                                                         | •                                                                                                                                                                                                                                                                      | Niagara Falls                                                                                                                                                                                                                                                                |
| Tukwila, WA             | •                                                                                                     | Milwaukee Airport                                                                                                                    | •                                                                                                                                                                                                                                                                      | Northampton, MA                                                                                                                                                                                                                                                              |
|                         | •                                                                                                     | New Orleans                                                                                                                          | •                                                                                                                                                                                                                                                                      | Providence, RI                                                                                                                                                                                                                                                               |
|                         | •                                                                                                     | Normal, IL                                                                                                                           | •                                                                                                                                                                                                                                                                      | Raleigh, NC                                                                                                                                                                                                                                                                  |
|                         | •                                                                                                     | St. Louis, MO                                                                                                                        | •                                                                                                                                                                                                                                                                      | Rochester, NY                                                                                                                                                                                                                                                                |
|                         | •                                                                                                     | Troy, MI                                                                                                                             | •                                                                                                                                                                                                                                                                      | Schenectady, NY                                                                                                                                                                                                                                                              |
|                         | Portland, OR Sacramento, CA San Francisco -Transbay San Jose - Diridon Seattle King Street Tacoma, WA | Portland, OR Sacramento, CA San Francisco -Transbay San Jose - Diridon Seattle King Street Tacoma, WA Tukwila, WA  • • • • • • • • • | Portland, OR Sacramento, CA San Francisco -Transbay San Jose - Diridon Seattle King Street Tacoma, WA Tukwila, WA  Portland, OR Alton, IL Ann Arbor, MI Battle Creek, MI Dearborn, MI Dearborn, MI Lawrence, KS Milwaukee Airport New Orleans Normal, IL St. Louis, MO | Portland, OR Sacramento, CA San Francisco -Transbay San Jose - Diridon Seattle King Street Tacoma, WA Tukwila, WA  Portland, OR Alton, IL Ann Arbor, MI  Battle Creek, MI  Dearborn, MI  Dearborn, MI  Lawrence, KS  Milwaukee Airport  New Orleans Normal, IL St. Louis, MO |

Waterloo, IN

# **Intercity Passenger Rail Station Projects**

| City          | Station/Project                   | Program | Amount        |
|---------------|-----------------------------------|---------|---------------|
| San Francisco | Transbay Transit Center           | HSIPR   | \$400,000,000 |
| NYC           | Moynihan Station                  | Various | \$207,912,723 |
| Denver        | Denver Union Station              | RRIF    | \$155,000,000 |
| Boston        | Boston South Station              | HSIPR   | \$32,500,000  |
| Dearborn      | Dearborn Intermodal Rail Facility | HSIPR   | \$28,204,450  |
| Raleigh       | Raleigh Union Station             | TIGER   | \$26,500,000  |
| Sacramento    | Sacramento Valley Station         | Various | \$23,292,000  |
| San Jose      | San Jose South Terminal Station   | HSIPR   | \$17,999,998  |
| Rochester     | Rochester Station                 | Various | \$17,900,000  |
| Niagara Fall  | Niagara Falls International       | TIGER   | \$16,500,000  |
| Seattle       | King Street Station               | HSIPR   | \$16,209,802  |
| Alton, IK     | Alton Regional Multimodal Station | TIGER   | \$13,850,000  |
| Raleigh       | Raleigh Station                   | Various | \$11,966,076  |
| Portland      | Portland Union Station            | HSIPR   | \$11,207,825  |
| Troy          | Troy Multimodal Transit Facility  | HSIPR   | \$8,485,212   |